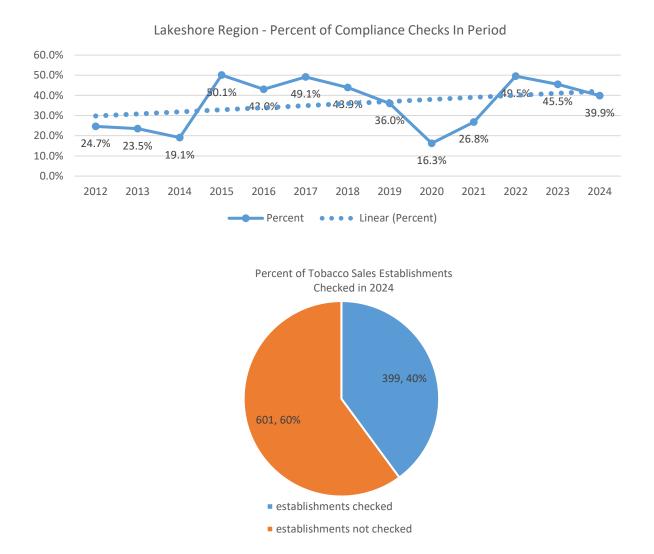

The graphs below display a different picture of the scope of compliance checks (see Attachment A for county and annual detail). They show the count and percentage of tobacco sales establishments checked. The first graph shows the trend over time. The percentage of tobacco-selling establishments checked hit a high of 50.1% in 2015. This year the percentage of establishments checked was 40%.