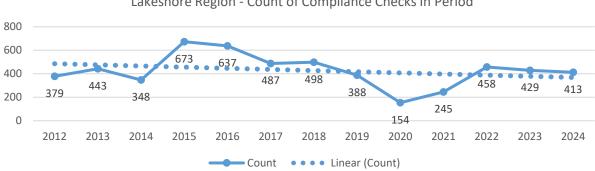

Lakeshore Region - Count of Compliance Checks In Period

The graph above displays the total count of non-Synar compliance checks in the region. The solid blue line displays shifts in the actual number of non-Synar compliance checks completed during each fiscal year. The dotted blue line displays the trend across all years reported. It shows a decrease over time. There was a significant decrease in the count of compliance checks completed during fiscal years 2020 and 2021. This was the result of the impact of the COVID-19 pandemic. During 2021 four of the seven counties did not complete non-Synar compliance checks. The count of compliance checks rebounded in 2022 and has been steady since that time.