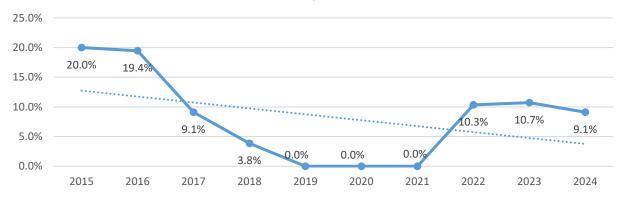

The graphs below display this same information for each county. In 2024 all counties in the LRE region (except Lake County) performed below the 20% compliance threshold established by the Synar Amendment. This fail rate is consistent with the annual rates since 2017 (excluding 2020 and 2021, which were affected by the COVID-19 pandemic).