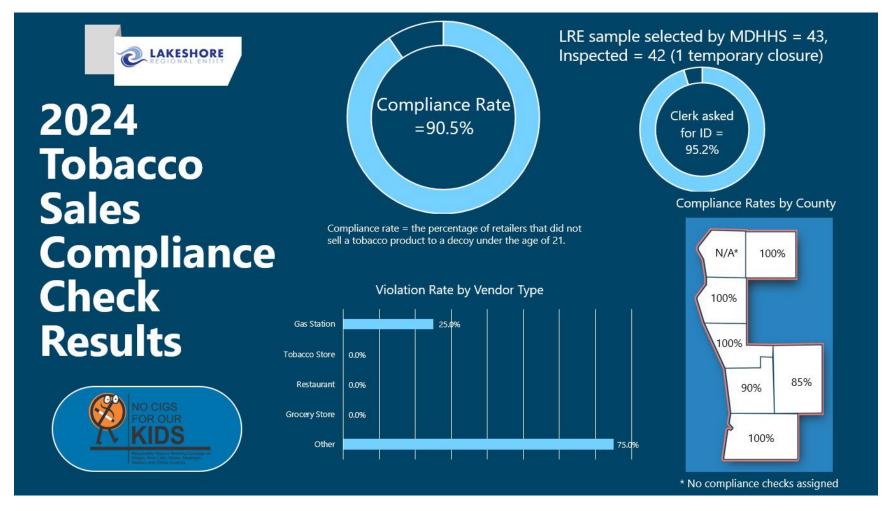

**Synar Compliance Checks:** Each year the Michigan Department of Health and Human Services (MDHHS) assigns to the LRE region a sample of tobacco retailers in the region to check for compliance with tobacco sales laws. The MDHHS also defines the compliance check procedures as well as the period of time during which the checks are to be completed. The chart below displays the results of these Synar checks. It shows that in 2024 the LRE compliance rate increased from the previous year to 90.5%. It also shows that the LRE compliance rate is slightly higher than Michigan's overall compliance rate.

## **Tobacco Compliance Checks Longitudinal Analysis, 2012-2024**

| Year | Count Checks<br>Assigned | Count Checks<br>Completed | Count Checks<br>Passed | LRE Compliance<br>Rate | Michigan<br>Compliance Rate |
|------|--------------------------|---------------------------|------------------------|------------------------|-----------------------------|
| 2023 | 51                       | 49                        | 41                     | 83.7%                  | 87%                         |
| 2024 | 43                       | 42                        | 38                     | 90.5%                  | 86.70%                      |

The chart below displays this same information broken down by county.

| County     | Count of Synar checks assigned | Count of Synar checks completed | Count Synar checks<br>compliant | % checks<br>compliant |
|------------|--------------------------------|---------------------------------|---------------------------------|-----------------------|
| Allegan    | 3                              | 3                               | 3                               | 100.0%                |
| Kent       | 20                             | 20                              | 17                              | 85.0%                 |
| Lake       | 1                              | 1                               | 1                               | 100.0%                |
| Mason      | 0                              | 0                               | 0                               | N/A                   |
| Muskegon   | 7                              | 6                               | 6                               | 100.0%                |
| Oceana     | 2                              | 2                               | 2                               | 100.0%                |
| Ottawa     | 10                             | 10                              | 9                               | 90.0%                 |
| LRE Region | 43                             | 42                              | 38                              | 90.48%                |