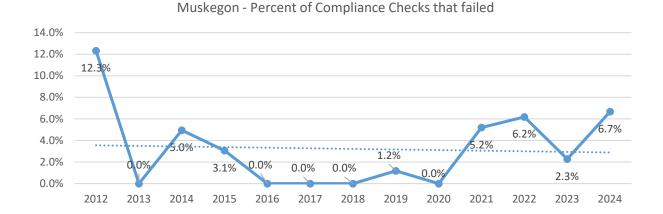

The graphs below display this same information for each county. In 2024 all counties in the LRE region (except Lake County) performed below the 20% compliance threshold established by the Synar Amendment. This fail rate is consistent with the annual rates since 2017 (excluding 2020 and 2021, which were affected by the COVID-19 pandemic).