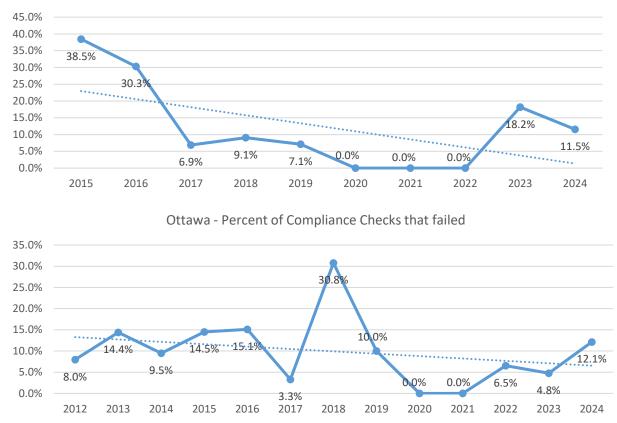

The graphs below display this same information for each county. In 2024 all counties in the LRE region (except Lake County) performed below the 20% compliance threshold established by the Synar Amendment. This fail rate is consistent with the annual rates since 2017 (excluding 2020 and 2021, which were affected by the COVID-19 pandemic).