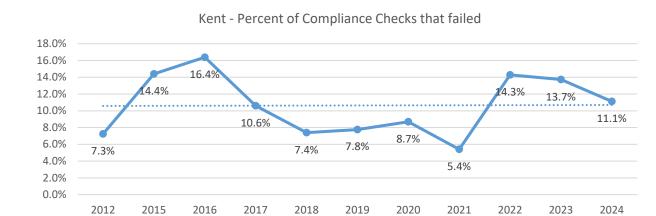

The graphs below display this same information for each county. In 2024 all counties in the LRE region (except Lake County) performed below the 20% compliance threshold established by the Synar Amendment. This fail rate is consistent with the annual rates since 2017 (excluding 2020 and 2021, which were affected by the COVID-19 pandemic).

### ATTACHMENT A:

| 2024          | County<br>Population<br>(2020<br>Census) | Count of Tobacco<br>sales<br>establishments | Tobacco sales<br>establishments<br>per 10,000 citizens | Count of<br>Tobacco sales<br>establishments<br>checked (Non-<br>Synar) | Percent of<br>Tobacco sales<br>establishments<br>checked | Count of<br>Non-<br>Synar<br>Compli-<br>ance<br>Checks | Ave Times<br>Establishments<br>were checked | Count of<br>Failed<br>Compliance<br>Checks | Failed<br>compliance<br>checks per<br>10,000<br>citizens | Percent of<br>compliance<br>checks that<br>failed |
|---------------|------------------------------------------|---------------------------------------------|--------------------------------------------------------|------------------------------------------------------------------------|----------------------------------------------------------|--------------------------------------------------------|---------------------------------------------|--------------------------------------------|----------------------------------------------------------|---------------------------------------------------|
| Allegan       | 120502                                   | 93                                          | 0.77                                                   | 88                                                                     | 94.6%                                                    | 90                                                     | 1.02                                        | 1                                          | 0.0083                                                   | 1.1%                                              |
| Kent          | 657974                                   | 487                                         | 0.74                                                   | 116                                                                    | 23.8%                                                    | 117                                                    | 1.01                                        | 13                                         | 0.0198                                                   | 11.1%                                             |
| Lake          | 12096                                    | 17                                          | 1.41                                                   | 13                                                                     | 76.5%                                                    | 14                                                     | 1.08                                        | 3                                          | 0.2480                                                   | 21.4%                                             |
| Mason         | 29052                                    | 31                                          | 1.07                                                   | 21                                                                     | 67.7%                                                    | 22                                                     | 1.05                                        | 2                                          | 0.0688                                                   | 9.1%                                              |
| Muskegon      | 175824                                   | 163                                         | 0.93                                                   | 44                                                                     | 27.0%                                                    | 45                                                     | 1.02                                        | 3                                          | 0.0171                                                   | 6.7%                                              |
| Oceana        | 26659                                    | 37                                          | 1.39                                                   | 25                                                                     | 67.6%                                                    | 26                                                     | 1.04                                        | 3                                          | 0.1125                                                   | 11.5%                                             |
| Ottawa        | 296200                                   | 172                                         | 0.58                                                   | 92                                                                     | 53.5%                                                    | 99                                                     | 1.08                                        | 12                                         | 0.0405                                                   | 12.1%                                             |
| LRE<br>Region | 1318307                                  | 1000                                        | 0.76                                                   | 399                                                                    | 39.9%                                                    | 413                                                    | 1.04                                        | 37                                         | 0.0281                                                   | 9.0%                                              |