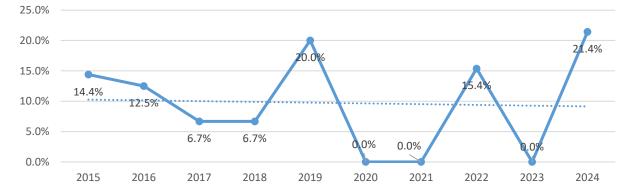

The graphs below display this same information for each county. In 2024 all counties in the LRE region (except Lake County) performed below the 20% compliance threshold established by the Synar Amendment. This fail rate is consistent with the annual rates since 2017 (excluding 2020 and 2021, which were affected by the COVID-19 pandemic).

### ATTACHMENT A:

| 2024          | County<br>Population<br>(2020<br>Census) | Count of Tobacco<br>sales<br>establishments | Tobacco sales<br>establishments<br>per 10,000 citizens | Count of<br>Tobacco sales<br>establishments<br>checked (Non-<br>Synar) | Percent of<br>Tobacco sales<br>establishments<br>checked | Count of<br>Non-<br>Synar<br>Compli-<br>ance<br>Checks | Ave Times<br>Establishments<br>were checked | Count of<br>Failed<br>Compliance<br>Checks | Failed<br>compliance<br>checks per<br>10,000<br>citizens | Percent of<br>compliance<br>checks that<br>failed |
|---------------|------------------------------------------|---------------------------------------------|--------------------------------------------------------|------------------------------------------------------------------------|----------------------------------------------------------|--------------------------------------------------------|---------------------------------------------|--------------------------------------------|----------------------------------------------------------|---------------------------------------------------|
| Allegan       | 120502                                   | 93                                          | 0.77                                                   | 88                                                                     | 94.6%                                                    | 90                                                     | 1.02                                        | 1                                          | 0.0083                                                   | 1.1%                                              |
| Kent          | 657974                                   | 487                                         | 0.74                                                   | 116                                                                    | 23.8%                                                    | 117                                                    | 1.01                                        | 13                                         | 0.0198                                                   | 11.1%                                             |
| Lake          | 12096                                    | 17                                          | 1.41                                                   | 13                                                                     | 76.5%                                                    | 14                                                     | 1.08                                        | 3                                          | 0.2480                                                   | 21.4%                                             |
| Mason         | 29052                                    | 31                                          | 1.07                                                   | 21                                                                     | 67.7%                                                    | 22                                                     | 1.05                                        | 2                                          | 0.0688                                                   | 9.1%                                              |
| Muskegon      | 175824                                   | 163                                         | 0.93                                                   | 44                                                                     | 27.0%                                                    | 45                                                     | 1.02                                        | 3                                          | 0.0171                                                   | 6.7%                                              |
| Oceana        | 26659                                    | 37                                          | 1.39                                                   | 25                                                                     | 67.6%                                                    | 26                                                     | 1.04                                        | 3                                          | 0.1125                                                   | 11.5%                                             |
| Ottawa        | 296200                                   | 172                                         | 0.58                                                   | 92                                                                     | 53.5%                                                    | 99                                                     | 1.08                                        | 12                                         | 0.0405                                                   | 12.1%                                             |
| LRE<br>Region | 1318307                                  | 1000                                        | 0.76                                                   | 399                                                                    | 39.9%                                                    | 413                                                    | 1.04                                        | 37                                         | 0.0281                                                   | 9.0%                                              |