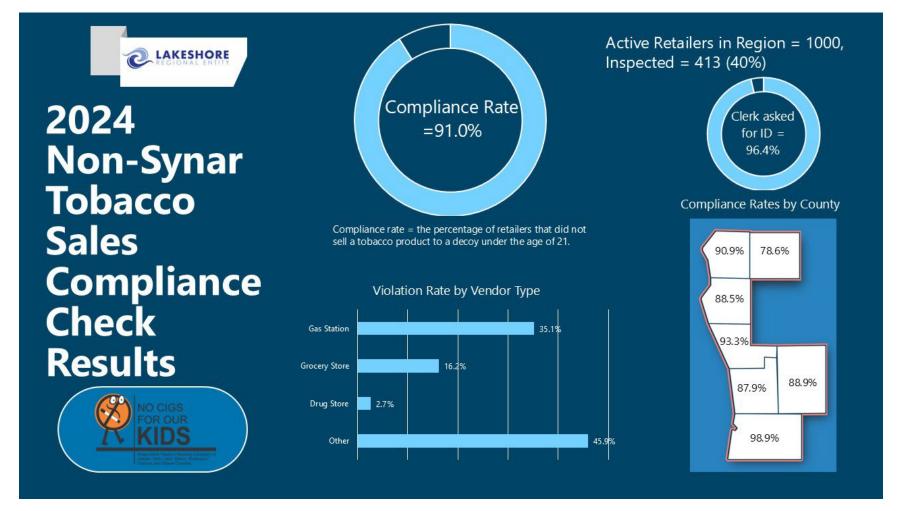

|            | Checks Completed | Checks Compliant | Percent Compliant |
|------------|------------------|------------------|-------------------|
| Synar      | 42               | 38               | 90.5%             |
| Non-Synar  | 413              | 376              | 91.0%             |
| All Checks | 455              | 414              | 91.0%             |

Non-Synar Compliance Checks: Non-Synar tobacco compliance checks are completed under regulations promulgated by the Food and Drug Administration (FDA). During these compliance checks the decoy is accompanied by a police officer and failures may result in written citations. This analysis includes all non-Synar compliance checks reported to the evaluators between fiscal years 2012 and 2024.

Lake - Percent of Compliance Checks that failed

ReFocus,

The chart below displays information regarding the environmental conditions at the tobacco sales establishments that failed compliance checks in the LRE region in 2024 (see Attachment B for county-level data by year). This information uses the revised retail categories established by the State of Michigan in 2017. It shows that 35.5% of compliance check fails occurred at a gas station and 42% occurred in the category of "other" (predominantly convenience stores).

| FY2024     | Count of<br>Failed<br>Compliance<br>Checks | Of Fails,<br>Percent<br>at Gas<br>Station | Of Fails,<br>Percent at<br>Tobacco<br>Store | Of Fails,<br>Percent at<br>Restaurant | Of Fails,<br>Percent<br>at Hotel | Of Fails,<br>Percent at<br>Grocery<br>Store | Of Fails,<br>Percent<br>at Drug<br>Store | Of Fails,<br>Percent<br>at Other |
|------------|--------------------------------------------|-------------------------------------------|---------------------------------------------|---------------------------------------|----------------------------------|---------------------------------------------|------------------------------------------|----------------------------------|
| Allegan    | 1                                          | 0.00%                                     | 0.00%                                       | 0.00%                                 | 0.00%                            | 0.00%                                       | 0.00%                                    | 100.00%                          |
| Kent       | 13                                         | 30.77%                                    | 0.00%                                       | 0.00%                                 | 0.00%                            | 15.38%                                      | 0.00%                                    | 53.85%                           |
| Lake       | 3                                          | 0.00%                                     | 0.00%                                       | 0.00%                                 | 0.00%                            | 33.33%                                      | 0.00%                                    | 66.67%                           |
| Mason      | 2                                          | 50.00%                                    | 0.00%                                       | 0.00%                                 | 0.00%                            | 0.00%                                       | 0.00%                                    | 50.00%                           |
| Muskegon   | 3                                          | 33.33%                                    | 0.00%                                       | 0.00%                                 | 0.00%                            | 0.00%                                       | 0.00%                                    | 66.67%                           |
| Oceana     | 3                                          | 0.00%                                     | 0.00%                                       | 0.00%                                 | 0.00%                            | 33.33%                                      | 0.00%                                    | 66.67%                           |
| Ottawa     | 12                                         | 58.33%                                    | 0.00%                                       | 0.00%                                 | 0.00%                            | 16.67%                                      | 8.33%                                    | 16.67%                           |
| LRE Region | 37                                         | 35.14%                                    | 0.00%                                       | 0.00%                                 | 0.00%                            | 16.22%                                      | 2.70%                                    | 45.95%                           |

### ATTACHMENT A:

| 2024          | County<br>Population<br>(2020<br>Census) | Count of Tobacco<br>sales<br>establishments | Tobacco sales<br>establishments<br>per 10,000 citizens | Count of<br>Tobacco sales<br>establishments<br>checked (Non-<br>Synar) | Percent of<br>Tobacco sales<br>establishments<br>checked | Count of<br>Non-<br>Synar<br>Compli-<br>ance<br>Checks | Ave Times<br>Establishments<br>were checked | Count of<br>Failed<br>Compliance<br>Checks | Failed<br>compliance<br>checks per<br>10,000<br>citizens | Percent of<br>compliance<br>checks that<br>failed |
|---------------|------------------------------------------|---------------------------------------------|--------------------------------------------------------|------------------------------------------------------------------------|----------------------------------------------------------|--------------------------------------------------------|---------------------------------------------|--------------------------------------------|----------------------------------------------------------|---------------------------------------------------|
| Allegan       | 120502                                   | 93                                          | 0.77                                                   | 88                                                                     | 94.6%                                                    | 90                                                     | 1.02                                        | 1                                          | 0.0083                                                   | 1.1%                                              |
| Kent          | 657974                                   | 487                                         | 0.74                                                   | 116                                                                    | 23.8%                                                    | 117                                                    | 1.01                                        | 13                                         | 0.0198                                                   | 11.1%                                             |
| Lake          | 12096                                    | 17                                          | 1.41                                                   | 13                                                                     | 76.5%                                                    | 14                                                     | 1.08                                        | 3                                          | 0.2480                                                   | 21.4%                                             |
| Mason         | 29052                                    | 31                                          | 1.07                                                   | 21                                                                     | 67.7%                                                    | 22                                                     | 1.05                                        | 2                                          | 0.0688                                                   | 9.1%                                              |
| Muskegon      | 175824                                   | 163                                         | 0.93                                                   | 44                                                                     | 27.0%                                                    | 45                                                     | 1.02                                        | 3                                          | 0.0171                                                   | 6.7%                                              |
| Oceana        | 26659                                    | 37                                          | 1.39                                                   | 25                                                                     | 67.6%                                                    | 26                                                     | 1.04                                        | 3                                          | 0.1125                                                   | 11.5%                                             |
| Ottawa        | 296200                                   | 172                                         | 0.58                                                   | 92                                                                     | 53.5%                                                    | 99                                                     | 1.08                                        | 12                                         | 0.0405                                                   | 12.1%                                             |
| LRE<br>Region | 1318307                                  | 1000                                        | 0.76                                                   | 399                                                                    | 39.9%                                                    | 413                                                    | 1.04                                        | 37                                         | 0.0281                                                   | 9.0%                                              |