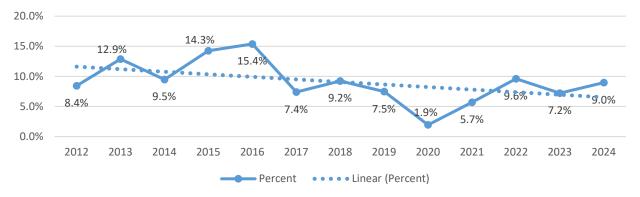

The graph below displays the percentage of non-Synar compliance checks reported per year in the LRE region that failed. Tobacco sales to minors has remained low since regional measurement began and has remained below 10% since 2017. The current percentage of compliance check fails is 9%.