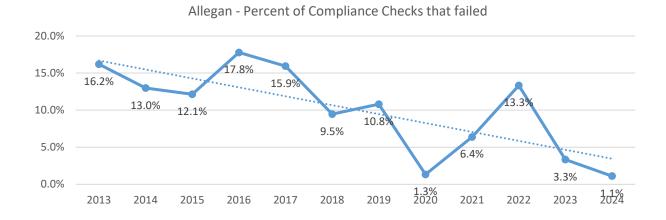

The graphs below display this same information for each county. In 2024 all counties in the LRE region (except Lake County) performed below the 20% compliance threshold established by the Synar Amendment. This fail rate is consistent with the annual rates since 2017 (excluding 2020 and 2021, which were affected by the COVID-19 pandemic).

### ATTACHMENT A:

| 2024          | County<br>Population<br>(2020<br>Census) | Count of Tobacco<br>sales<br>establishments | Tobacco sales<br>establishments<br>per 10,000 citizens | Count of<br>Tobacco sales<br>establishments<br>checked (Non-<br>Synar) | Percent of<br>Tobacco sales<br>establishments<br>checked | Count of<br>Non-<br>Synar<br>Compli-<br>ance<br>Checks | Ave Times<br>Establishments<br>were checked | Count of<br>Failed<br>Compliance<br>Checks | Failed<br>compliance<br>checks per<br>10,000<br>citizens | Percent of<br>compliance<br>checks that<br>failed |
|---------------|------------------------------------------|---------------------------------------------|--------------------------------------------------------|------------------------------------------------------------------------|----------------------------------------------------------|--------------------------------------------------------|---------------------------------------------|--------------------------------------------|----------------------------------------------------------|---------------------------------------------------|
| Allegan       | 120502                                   | 93                                          | 0.77                                                   | 88                                                                     | 94.6%                                                    | 90                                                     | 1.02                                        | 1                                          | 0.0083                                                   | 1.1%                                              |
| Kent          | 657974                                   | 487                                         | 0.74                                                   | 116                                                                    | 23.8%                                                    | 117                                                    | 1.01                                        | 13                                         | 0.0198                                                   | 11.1%                                             |
| Lake          | 12096                                    | 17                                          | 1.41                                                   | 13                                                                     | 76.5%                                                    | 14                                                     | 1.08                                        | 3                                          | 0.2480                                                   | 21.4%                                             |
| Mason         | 29052                                    | 31                                          | 1.07                                                   | 21                                                                     | 67.7%                                                    | 22                                                     | 1.05                                        | 2                                          | 0.0688                                                   | 9.1%                                              |
| Muskegon      | 175824                                   | 163                                         | 0.93                                                   | 44                                                                     | 27.0%                                                    | 45                                                     | 1.02                                        | 3                                          | 0.0171                                                   | 6.7%                                              |
| Oceana        | 26659                                    | 37                                          | 1.39                                                   | 25                                                                     | 67.6%                                                    | 26                                                     | 1.04                                        | 3                                          | 0.1125                                                   | 11.5%                                             |
| Ottawa        | 296200                                   | 172                                         | 0.58                                                   | 92                                                                     | 53.5%                                                    | 99                                                     | 1.08                                        | 12                                         | 0.0405                                                   | 12.1%                                             |
| LRE<br>Region | 1318307                                  | 1000                                        | 0.76                                                   | 399                                                                    | 39.9%                                                    | 413                                                    | 1.04                                        | 37                                         | 0.0281                                                   | 9.0%                                              |